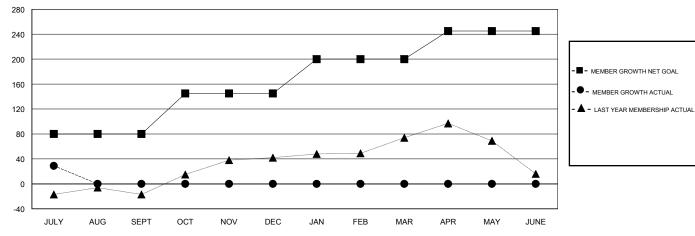

### GOALS AND ACTUAL MEMBERS CUMULATIVE

| DROPPED CLUBS: 0  DROPPED MEMBERS |    | 26 CLUBS OF 91 ADDED 1 OR MORE NEW MEMBERS | GENDER DISTRIBUTION  MALE 1,597 (72.00%)  FEMALE 621 (28.00%)  Women Percentage Fiscal Year Goal: 20% |    |
|-----------------------------------|----|--------------------------------------------|-------------------------------------------------------------------------------------------------------|----|
| DECEASED                          | 0  | CLICK HERE FOR CUMULATIVE                  | TOTAL FAMILY UNIT MEMBERS                                                                             | 68 |
| CLUB CANCELLED                    | 0  | MEMBERSHIP DATA                            |                                                                                                       | 37 |
| OTHER                             | 65 |                                            | FAMILY MEMBERS PAYING HALF DUES                                                                       |    |
| TOTAL                             | 65 |                                            |                                                                                                       |    |